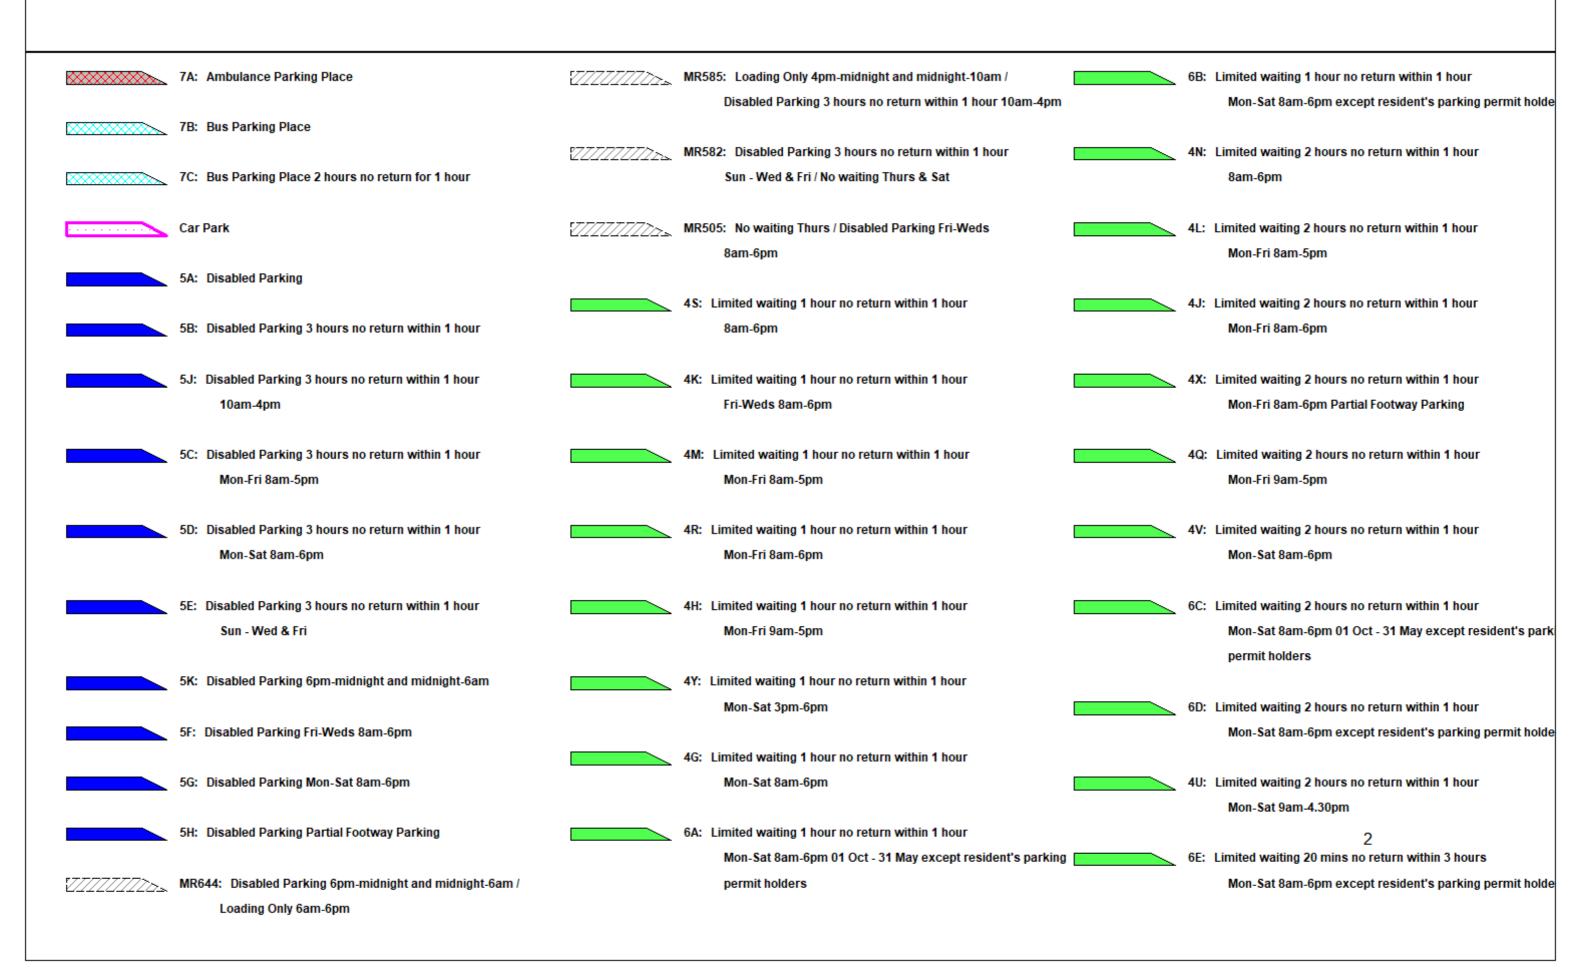

**DATE:** 08/11/2019

Page 1 of 4

**DATE:** 08/11/2019

Page 2 of 4

| 4Z: Limited waiting 3 hours no return within 1 hour      | 77777777        | MR616: Limited waiting 1 hour no return within 1 hour     |                  | 7E: Goods vehicles loading only Mon-Sat 6am-6pm        |
|----------------------------------------------------------|-----------------|-----------------------------------------------------------|------------------|--------------------------------------------------------|
| Mon-Fri 10am-3pm                                         |                 | Mon-Sat 3pm-6pm / Goods vehicles loading only 30 minutes  |                  |                                                        |
|                                                          |                 | no return for 30 mins Mon-Sat 9am-3pm                     |                  | 7F: Goods vehicles loading only Mon-Sat 8am-6pm        |
| 4C: Limited waiting 30 mins no return within 1 hour      |                 |                                                           |                  |                                                        |
| 8am-6pm                                                  | <i>[[]]</i>     | MR623: Loading Only 30 minutes no return for 30 minutes   |                  | 7G: Loading Only 30 mins no return for 1 hour Mon-Sat  |
|                                                          |                 | Mon-Sat 9am-3pm / Limited waiting 1 hour no return within |                  | 8am-6pm                                                |
| 4A: Limited waiting 30 mins no return within 1 hour      |                 | 1 hour Mon-Sat 3pm-6pm                                    |                  |                                                        |
| Mon-Fri 8am-6pm                                          |                 |                                                           |                  | 7H: Loading Only 30 minutes no return for 30 minutes   |
|                                                          | 7////////       | MR506: Limited waiting 1 hour no return within 1 hour     |                  |                                                        |
| 6F: Limited waiting 30 mins no return within 1 hour      |                 | Fri-Weds 8am-6pm / No waiting Thurs                       |                  | 7Y: Loading Only 30 minutes no return for 30 minutes   |
| Mon-Fri 9am-4pm except resident's parking permit holders |                 |                                                           |                  | 6am-6pm                                                |
|                                                          | <i>77777777</i> | MR658: No waiting 3pm-midnight and midnight-10am /        |                  |                                                        |
| 4B: Limited waiting 30 mins no return within 1 hour      |                 | Limited waiting 3 hours no return within 1 hour Mon-Fri   |                  | 7J: Loading Only 30 minutes no return for 30 minutes   |
| Mon-Sat 8am-6pm                                          |                 | 10am-3pm                                                  |                  | 8am-6pm                                                |
|                                                          |                 |                                                           |                  |                                                        |
| 4WA: Limited waiting 30 mins no return within 1 hour     | <i>77777777</i> | MR563: Limited waiting 2 hours no return within 1 hour    |                  | 7Z: Loading Only 30 minutes no return for 30 minutes   |
| Mon-Sat 8am-6pm Partial Footway Parking                  |                 | Mon-Sat 9am-4.30pm / No waiting / No Loading Mon-Sat      |                  | Mon-Sat 9am-3pm                                        |
|                                                          |                 | 7.30am-9am and 4.30pm-6pm                                 |                  |                                                        |
| 4T: Limited waiting 30 mins no return within 30 mins     |                 |                                                           |                  | 7K: Loading Only 4pm-midnight and midnight-10am        |
| Mon-Sat 8am-6pm                                          |                 | MR664: Limited waiting 1 hour no return within 1 hour     |                  |                                                        |
|                                                          |                 | Mon-Sat 8am-6pm / Residents Permit Holders Only           |                  | 7L: Loading Only 5am-8am                               |
| 4W: Limited waiting 30 mins no return within 30 mins     |                 |                                                           |                  |                                                        |
| Mon-Sat 8am-6pm Partial Footway Parking                  | <i>77777777</i> | MR669: Limited waiting 2 hours no return within 1 hour    |                  | 7M: Loading Only 6am-6pm                               |
|                                                          |                 | Mon-Sat 8am-6pm / Residents Permit Holders Only           |                  |                                                        |
| 4P: Limited waiting 4 hours no return for 12 hours       |                 |                                                           |                  | 7N: Loading Only at any time                           |
|                                                          | <i>[[]]</i>     | MR610: Limited waiting 1 hour no return within 1 hour     |                  |                                                        |
| 4F: Limited waiting 40 mins no return within 1 hour      |                 | Mon-Sat 8am-6pm / No stopping except taxis 6pm-midnight   |                  | 7P: Loading Only Mon-Fri 10am-4pm                      |
| Mon-Sat 8am-6pm                                          |                 | and midnight-8am                                          |                  |                                                        |
|                                                          |                 |                                                           |                  | 7Q: Loading Only Mon-Sat 8am-6pm                       |
| 4D: Limited waiting 40 mins no return within 20 mins     |                 | 7W: Goods vehicles loading only 30 minutes no return      |                  |                                                        |
|                                                          |                 | for 30 mins Mon-Sat 9am-3pm                               | <i>V////////</i> | MR607: Loading Only Mon-Fri 10am-4pm / No waiting / No |
| 4E: Limited waiting 40 mins no return within 20 mins     |                 |                                                           |                  | Loading Mon-Fri midnight-10am and 4pm-midnight and Sa  |
| Mon-Sat 8am-6pm                                          |                 | 7D: Goods vehicles loading only 6am-6pm                   |                  | Sun                                                    |
|                                                          |                 |                                                           |                  |                                                        |

**DATE:** 08/11/2019

Page 3 of 4

| 7/////////////////////////////////////                        | R625: Loading Only 30 minutes no return for 30 minutes<br>6am-6pm / No stopping except taxis 6pm-midnight and |          | 2J: No waiting Mon-Fri 7.30am-9am and 4.30pm-6pm       | V///////         | MR659: No waiting Mon-Fri 8am-6pm / School keep clear Mon-Fri 8am-4pm |
|---------------------------------------------------------------|---------------------------------------------------------------------------------------------------------------|----------|--------------------------------------------------------|------------------|-----------------------------------------------------------------------|
|                                                               | midnight-6am                                                                                                  |          | 2B: No waiting Mon-Fri 8am-5pm                         |                  |                                                                       |
|                                                               | -                                                                                                             |          |                                                        | 977777777        | MR661: School keep clear Mon-Fri 8am-5pm / No waiting                 |
| <i>577777777</i> 7≻ <b>、M</b>                                 | R608: No stopping except taxis 6pm-midnight and                                                               |          | 2D: No waiting Mon-Fri 8am-6pm                         | U20332033A       | Mon-Sat 8am-6pm                                                       |
| V/////////////////////////////////////                        | midnight-6am / Goods vehicles loading only 6am-6pm                                                            |          | 25. No making month cam opin                           |                  | mon out out opin                                                      |
|                                                               | manight-outh 7 doods vehicles loading only outh-opin                                                          |          | 2U: No waiting Mon-Fri 8am-9am and 2pm-4pm between 01  |                  | 1A: No waiting at any time                                            |
| <i>5/7777/777</i> <b>м</b>                                    | DETS: No stanning except toxic Spm midnight and                                                               |          |                                                        |                  | A. No waiding at any diffe                                            |
| (///////// M                                                  | R576: No stopping except taxis 6pm-midnight and                                                               |          | Sept and 15 Dec and 01 Jan and 15 July except for bank |                  |                                                                       |
|                                                               | midnight-6am / Loading Only 6am-6pm                                                                           |          | holidays                                               |                  | 1B: No waiting at any time on verges                                  |
|                                                               |                                                                                                               |          |                                                        |                  |                                                                       |
| (/////////////////////////////////////                        | R602: No stopping except taxis 6pm-midnight and                                                               |          | 2H: No waiting Mon-Fri 9am-5pm                         |                  | 3D: No waiting at any time / No loading 7pm-midnight                  |
|                                                               | midnight-8am / Goods vehicles loading only Mon-Sat                                                            |          |                                                        |                  | and midnight-7am                                                      |
|                                                               | 8am-6pm                                                                                                       |          | 2F: No waiting Mon-Sat 6am-6pm                         |                  |                                                                       |
|                                                               |                                                                                                               |          |                                                        |                  | 3C: No waiting at any time / No loading Mon-Fri                       |
| 277777777755. M                                               | R579: No stopping except taxis 8am-midnight and                                                               |          | 2K: No waiting Mon-Sat 7.30am-9am and 4.30pm-6pm       |                  | 7.30am-9am and 4.30pm-6pm                                             |
|                                                               | midnight-5am / Loading Only 5am-8am                                                                           |          |                                                        |                  |                                                                       |
|                                                               |                                                                                                               |          | 2A: No waiting Mon-Sat 8am-6pm                         |                  | 3E: No waiting at any time / No loading Mon-Sat                       |
| _++ <sub>+</sub> + <sub>+</sub> + <sub>+</sub> + <sub>+</sub> | C: No stopping at any time                                                                                    |          |                                                        |                  | 10am-4pm                                                              |
|                                                               |                                                                                                               |          | 2M: No waiting Thurs                                   |                  |                                                                       |
| No.                                                           | o waiting                                                                                                     |          |                                                        |                  | 3K: No waiting at any time / No loading Mon-Sat                       |
|                                                               |                                                                                                               |          | 2L: No waiting Thurs & Sat                             |                  | 7.30am-9am                                                            |
| 21                                                            | V: No waiting 3pm-midnight and midnight-10am                                                                  |          | 22. No Walding Finance Sec                             |                  | 7.55dill-5dill                                                        |
|                                                               | . No waiting Spin-manight and manight-roam                                                                    |          | 35. No weiting Tues from from                          |                  | 2D. No weiting at any time / No loading Man Cat                       |
|                                                               | 2. No weiting 0 0                                                                                             |          | 2E: No waiting Tues 8am-6pm                            | *************    | 3B: No waiting at any time / No loading Mon-Sat                       |
| 20                                                            | C: No waiting 8am-6pm                                                                                         |          |                                                        |                  | 7.30am-9am and 4.30pm-6pm                                             |
|                                                               |                                                                                                               |          | 3H: No waiting / No Loading Mon-Fri midnight-10am and  |                  |                                                                       |
| 21                                                            | N: No waiting by any heavy goods vehicles over 7.5t                                                           |          | 4pm-midnight and Sat & Sun                             |                  | 3F: No waiting at any time / No loading Tues & Fri                    |
|                                                               | 7pm-midnight and midnight-7am                                                                                 |          |                                                        |                  |                                                                       |
|                                                               |                                                                                                               |          | 3J: No waiting / No Loading Mon-Sat 7.30am-9am         |                  | 3A: No waiting at anytime / No loading at any time                    |
| 28                                                            | R: No waiting by buses Mon-Fri 9am-5pm                                                                        |          |                                                        |                  |                                                                       |
|                                                               |                                                                                                               |          | 3G: No waiting / No Loading Mon-Sat 7.30am-9am and     | <i>77777777</i>  | MR660: No waiting at any time / School keep clear                     |
| 21                                                            | P: No waiting Mon-Fri 10am-4pm                                                                                |          | 4.30pm-6pm                                             |                  | Mon-Fri 8am-5pm 2                                                     |
|                                                               |                                                                                                               |          |                                                        |                  | _                                                                     |
| 20                                                            | G: No waiting Mon-Fri 7.30am-9am and 3pm-6pm                                                                  | ZZZZZZZZ | MR587: Residents Permit Holders Only midnight-8am and  | <i>[[]]]]]]]</i> | MR656: School keep clear Mon-Fri 8am-4pm / No waiting                 |
|                                                               |                                                                                                               |          | 6pm-midnight and Sun / No waiting Mon-Sat 8am-6pm      |                  | at any time                                                           |
|                                                               |                                                                                                               |          |                                                        |                  |                                                                       |

**DATE:** 08/11/2019

Page 4 of 4

|                            | 9A: Parking Place                                       | PED8: Pedestrian Zone (Except for loading (midnight - 10am & 4pm - midnight)) | 2S: Restricted Parking Zone Mon-Fri 8am-9am and 2pm-4pm |
|----------------------------|---------------------------------------------------------|-------------------------------------------------------------------------------|---------------------------------------------------------|
|                            | 9D: Parking Place Footway Parking                       |                                                                               | 2T: Restricted Parking Zone Mon-Fri 8am-9am and 2pm-4pm |
|                            |                                                         | PED7: Pedestrian Zone (Except for loading by permit                           | 01 Sep - 15 Dec and Mon-Fri 8am-9am and 2pm-4pm 01 Ja   |
|                            | 9C: Parking Place Partial Footway Parking               | holders (midnight - 10am & 4pm - midnight))                                   | 15 Jul Except bank holidays                             |
|                            |                                                         |                                                                               |                                                         |
|                            | 9B: Parking Place Solo Motorcycles                      | PED10: Pedestrian Zone (Except for loading)                                   | 8A: School keep clear                                   |
|                            |                                                         |                                                                               |                                                         |
|                            | PED2: Pedestrian & Cycle Zone                           | PED4: Pedestrian Zone Sun - Wed & Fri 10am-4pm and                            | 8C: School keep clear Mon-Fri 8am-4pm                   |
|                            |                                                         | Thurs & Sat 2am-8pm                                                           |                                                         |
|                            | PED1: Pedestrian & Cycle Zone (Except for access to off |                                                                               | 8B: School keep clear Mon-Fri 8am-5pm                   |
|                            | street premises)                                        | 6L: Residents Permit Holders Only                                             |                                                         |
|                            |                                                         |                                                                               | 7R: No stopping except taxis                            |
|                            | PED6: Pedestrian & Cycle Zone (Except for loading       | 6M: Residents Permit Holders Only midnight-8am and                            |                                                         |
|                            | (midnight - 10am & 4pm - midnight))                     | 6pm-midnight and Sun                                                          | 7S: No stopping except taxis 6pm-midnight and           |
|                            |                                                         |                                                                               | midnight-6am                                            |
|                            | PED3: Pedestrian & Cycle Zone (Except for loading)      | 6N: Residents Permit Holders Only Partial Footway                             |                                                         |
|                            |                                                         | Parking                                                                       | 7T: No stopping except taxis 6pm-midnight and           |
|                            | PED12: Pedestrian & Cycle Zone Except for loading       |                                                                               | midnight-8am                                            |
|                            | (Sun-Wed midnight-10am,4pm-midnight & Thurs-Sat         | 6Q: Residents Parking Zone                                                    |                                                         |
|                            | midnight-4am,8pm-midnight                               |                                                                               | 7U: No stopping except taxis 8am-midnight and           |
|                            |                                                         | 6G: Residents Parking Zone (In marked bays)                                   | midnight-5am                                            |
|                            | PED5: Pedestrian & Cycle Zone Sun - Wed & Fri           |                                                                               |                                                         |
|                            | midnight-10am and 4pm-midnight and Thurs & Sat          | 6H: Residents Parking Zone Mon-Fri                                            | 7A1: No stopping except taxis 8pm-midnight and          |
|                            | midnight-2am and 8pm-midnight (Except for loading)      |                                                                               | midnight-6am                                            |
|                            |                                                         | 6J: Residents Parking Zone Mon-Sat 8am-6pm                                    |                                                         |
| <i>7777777</i> 25 <u>-</u> | MR593: Pedestrian & Cycle Zone Sun - Wed & Fri          |                                                                               | 7V: No stopping except taxis 9pm-midnight and           |
|                            | midnight-10am and 4pm-midnight and Thurs & Sat          | 6K: Residents Parking Zone Mon-Sat 8am-6pm 01 Oct - 31                        | midnight-2am                                            |
|                            | midnight-2am and 8pm-midnight (Except for loading) /    | May                                                                           |                                                         |
|                            | Pedestrian Zone Sun - Wed & Fri 10am-4pm and Thurs & S  | at .                                                                          | 7X: No stopping except taxis midnight-5am               |
|                            | 2am-8pm                                                 | 6P: Workplace Parking Zone Mon-Fri                                            | 2                                                       |
|                            |                                                         |                                                                               |                                                         |
|                            | PED9: Pedestrian Zone (Except for loading & access      | 2Q: Restricted Parking Zone (No waiting at anytime)                           |                                                         |
|                            | (midnight - 10am & 4pm - midnight))                     |                                                                               |                                                         |