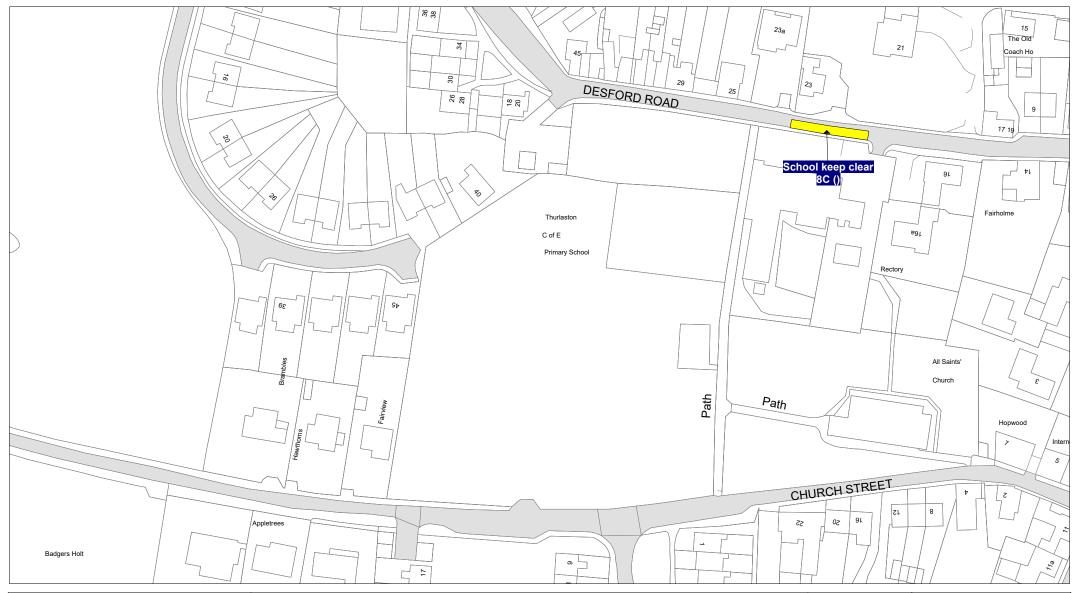

FIRST SCHEDULE
Plan(s) to be amended

SECOND SCHEDULE New Plan(s)

JT72 - Thurlaston

THE COMMON SEAL of THE
LEICESTERSHIRE COUNTY COUNCIL
was hereunto affixed this tenth day of
February 2022 in the presence of

M. J. dred

© Crown copyright. All rights reserved Leicestershire County Council Licence No. 100019271 2020

Tile Ref: JT72

| SCALE       | 1 : 1250   |
|-------------|------------|
| DATE        | 17/01/2020 |
| DRAWING No. |            |
| DRAWN BY    |            |
|             |            |